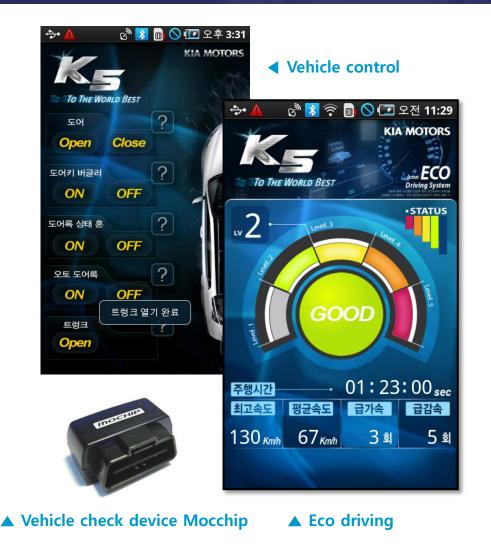

#### Mobile App Development > KIA Motors K5 Vehicle check App

## **K5-Galaxy Vehicle Check Application**

KIA Motors K5 vehicle check App for Galaxy smartphone application. Provides vehicle information such as car breakdown, door open and shut to customers who purchase K5 for free.

| Name              | K5 Vehicle check App                                                                                                                                                                  |          |           |
|-------------------|---------------------------------------------------------------------------------------------------------------------------------------------------------------------------------------|----------|-----------|
| Summary           | Control K5 by using android smartphone                                                                                                                                                |          |           |
| OS                | Android                                                                                                                                                                               |          |           |
| Business<br>Model | Run a promotion to provide vehicle check device                                                                                                                                       |          |           |
| Usage Fee         | Free                                                                                                                                                                                  |          |           |
| Business<br>goal  | Promotion of K5 Vehicle Sales                                                                                                                                                         |          |           |
| Main<br>Feature   | <ul> <li>Real time vehicle check</li> <li>Vehicle control</li> <li>Eco driving</li> <li>Vehicle Manual</li> <li>Parking location notification</li> <li>Watching movie etc.</li> </ul> |          |           |
| Client            | KIA Motors                                                                                                                                                                            | Operator | Confitech |
| Launching<br>Date | 2010. 9. 20일                                                                                                                                                                          |          |           |

#### Smart car service

-Economic driving information analysis by analyzing driving habits -Vehicle control technology through OBD Port -Vehicle parking location guidance service

#### Vehicle information collection device MOCHIP

-OBD2 vehicle information collection device 'Mochip' production -ISO9141, KWP2K, MOST, CAN network data communication technology -BLUETOOTH, WIFI dual communication 2 products -PAID insurance certification completed -Beijing Hyundai Motors and KT supply