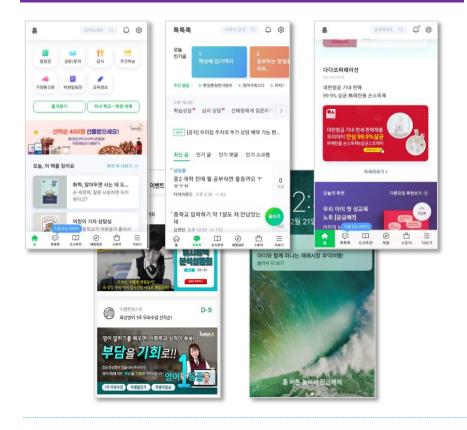

### Solution and Service > Display Ad Opertion Support of "I'm School"

- I'm School: Mobile Notice Note application used by elementary, middle, and high parents

- A representative mobile notification with a cumulative download of 5.7 million and a national share of 99%

- Display advertising sales and operation in I'm School

# Mobile Notice Note application used by elementary, middle, and high parents

Mobile notification service created by NHN Edu. Receive major school news and easily participate in various surveys. Korea's representative mobile notification note service

 $\rightarrow$  Official advertising agency contract

| Name              | I'm School                                                                     |  |  |
|-------------------|--------------------------------------------------------------------------------|--|--|
| Summary           | Mobile Notice Note application used by by elementary, middle, and high parents |  |  |
| OS                | iOS, Android                                                                   |  |  |
| Business<br>Model | 9 different kind of banner advertising                                         |  |  |
| Usage Fee         | CPM : 5,000 Won ~30,000Won<br>CPP : 2,000,000 Won~3,000,000 Won                |  |  |
| Business<br>goal  | Generate revenue through sales and operation of display ads                    |  |  |
| Main<br>Feature   | Notice Note, Lunch Menu Notice, Free Board                                     |  |  |
| Producer          | NHN edu <b>Operator</b> Confitech                                              |  |  |
| Contract<br>Date  | 2020. 03                                                                       |  |  |