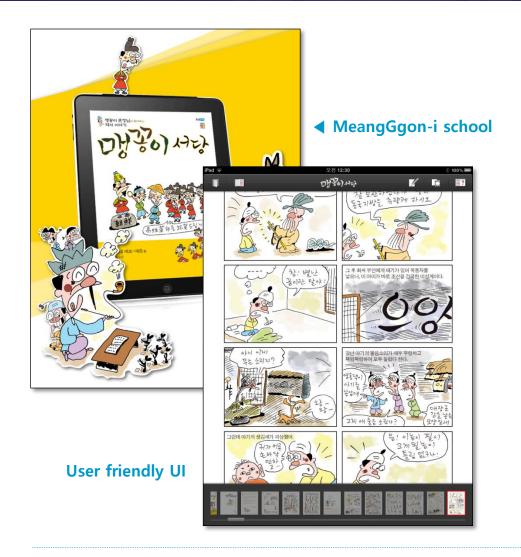

### M-Learning > WoongJin ThinkBig Mobile cartoon

# Provides various convenience functions for viewing comic books

<MeangGgong-i Seodang> is a cartoon that explains history like telling an old story to students who don't want to study.

It is a series that naturally learns the history and wisdom of our ancestors while listening to the story of the medal.

| Name              | MeangGgong-i Seodang 1th-5 <sup>th</sup> edition application                                     |          |           |  |
|-------------------|--------------------------------------------------------------------------------------------------|----------|-----------|--|
| Summary           | Developed to be user friendly while maintaining interesting content                              |          |           |  |
| OS                | iPad, iOS, Android (with                                                                         | MDPI)    |           |  |
| Business<br>Model | Revenue through app sales                                                                        |          |           |  |
| Usage Fee         | 3.99\$, 4,000won/purchase                                                                        |          |           |  |
| Business<br>goal  | Expanding KT customer base through this service and securing profit channels through smartphones |          |           |  |
| Main<br>Feature   | People dictionary, history study, Chinese character study, cut view function, etc.               |          |           |  |
| Client            | КТ                                                                                               | Operator | Confitech |  |
| Launching<br>Date | 2011. 2.                                                                                         |          |           |  |