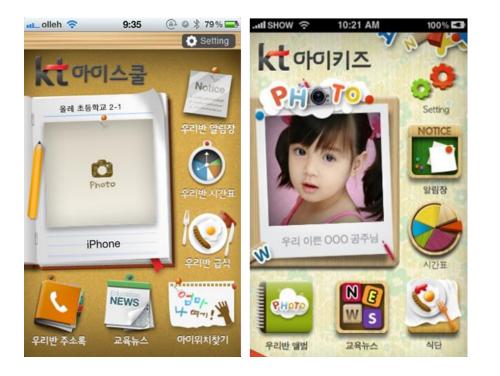

### M-Learning **KT i-School, i-Kids Service**

- KT i-School, KT i-Kids app for parent
- Available on IOS series (iPhone 3GS, 4)
- Available on android OS series

## Communication between teachers and parents

As a school product of KT ICALL, it provides information such as mobile notifications, announcements, timetables, and meal schedules for elementary / kindergarten.

| Name              | Kti-School/i-Kids application                                                                                      |  |  |  |
|-------------------|--------------------------------------------------------------------------------------------------------------------|--|--|--|
| Summary           | A service that helps child care through communication between the school (kindergarten) and parents                |  |  |  |
| OS                | iOS, Android, Feature Phone                                                                                        |  |  |  |
| Business<br>Model | Monthly payment                                                                                                    |  |  |  |
| Usage Fee         | 1,500won/case                                                                                                      |  |  |  |
| Business<br>goal  | To reduce the work of parents and teachers through the service and use it as a tool to secure new customers for KT |  |  |  |
| Main<br>Feature   | Mobile Announcements, Notice Texts, etc.                                                                           |  |  |  |
| Client            | KT <b>Operator</b> Confitech                                                                                       |  |  |  |
| Launching<br>Date | 2010. 7.                                                                                                           |  |  |  |