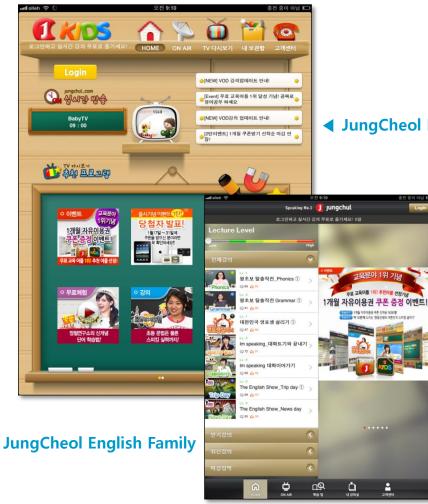

### M-Learning > JungCheol English Mobile Education Service

### **Real-time broadcasting and VOD service**

English education app for adults and toddlers who want to study English with Jeong-cheol's English education.

### JungCheol English kids

| Name              | JungCheol English Family, JungCheol English kids App                                             |          |           |  |
|-------------------|--------------------------------------------------------------------------------------------------|----------|-----------|--|
| Summary           | English education app for adults and toddlers containing lectural method of JungCheol English    |          |           |  |
| OS                | iPad, iOS, Android                                                                               |          |           |  |
| Business<br>Model | Revenue through app sales                                                                        |          |           |  |
| Usage Fee         | Monthly payment (10,000won 5,000won) , 1,500won/purchase                                         |          |           |  |
| Business<br>goal  | Expanding KT customer base through this service and securing profit channels through smartphones |          |           |  |
| Main<br>Feature   | Real time On-AIR, VOD, VOD down, Text book.                                                      |          |           |  |
| Client            | КТ                                                                                               | Operator | Confitech |  |
| Launching<br>Date | 2010. 12.                                                                                        |          |           |  |