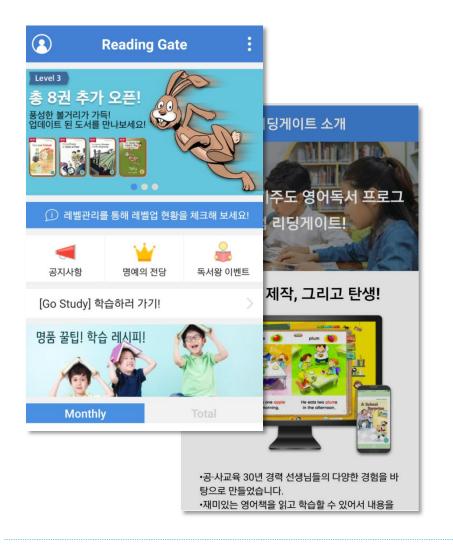

### M-Learning > Reading Gate Mobile Application Service

### **Reading Gate Mobile Application**

It is a scientific English learning program. After reading a book, one's English comprehension can be measured from various ways. It allows you to read about 4,000 books, including world-renowned award-winning works and Classic series. It is developed to port all the functions available in the PC environment to the mobile, so that the learning progress can be maintained in any environment.

| Name              | Reading Gate Mobile                                                             |                  |            |  |
|-------------------|---------------------------------------------------------------------------------|------------------|------------|--|
| Summary           | To use reading gate web service on mobile device                                |                  |            |  |
| OS                | IOS and Android (Includ                                                         | ing smartphone a | nd tablet) |  |
| Business<br>Model | Development of language learning application series                             |                  |            |  |
| Usage Fee         | 30,000won/month or 150,000won/6months                                           |                  |            |  |
| Business<br>goal  | To port web service into mobile device to provide various channels for learners |                  |            |  |
| Main<br>Feature   | E-Book, English exam                                                            |                  |            |  |
| Client            | Aone-edu <b>Operator</b> Confitech                                              |                  |            |  |
| Launching<br>Date | 2017. 03                                                                        |                  |            |  |