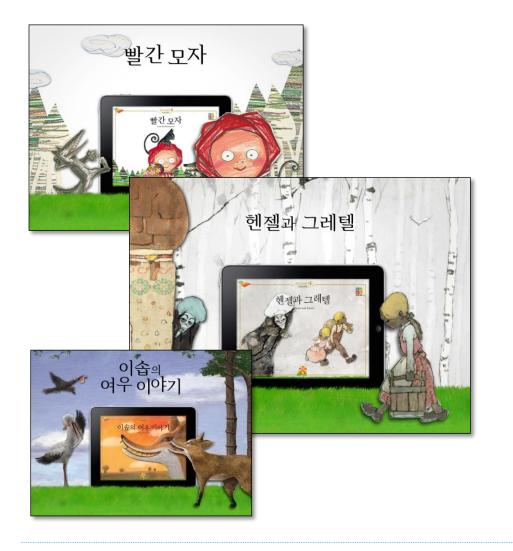

### A fairy tale book that can freely convert between Korean and English

Woongjin Thinkbig's 'Totori World Masterpieces' series are most preferred book among children and parents.

From infants and toddlers who do not know Korean to elementary school students, this app contains beautiful illustrations and sincerity and lessons that are loved by all children.

| Name              | Red Hat, Hansel and Gretel, Fox Story application                                                |          |           |  |
|-------------------|--------------------------------------------------------------------------------------------------|----------|-----------|--|
| Summary           | Developed to be user friendly while maintaining interesting content                              |          |           |  |
| OS                | iPad, iOS, Android                                                                               |          |           |  |
| Business<br>Model | Revenue through app sales                                                                        |          |           |  |
| Usage Fee         | 3.99\$, 4,000won/book                                                                            |          |           |  |
| Business<br>goal  | Expanding KT customer base through this service and securing profit channels through smartphones |          |           |  |
| Main<br>Feature   | Reading in English, interaction on each page, etc.                                               |          |           |  |
| Client            | КТ                                                                                               | Operator | Confitech |  |
| Launching<br>Date | 2011. 03                                                                                         |          |           |  |