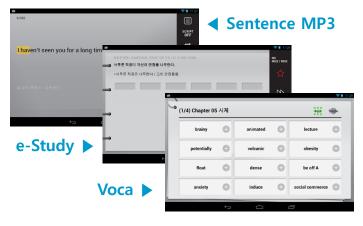

### M-Learning > "Cheonil-moon" Tab for MegaStudy

# Instructor Kim Ki-hoon's VOD lecture application

The application was developed to effectively learn the lectures of Megastudy's representative English instructor Kim Ki-Hoon on mobile devices. Through the application, you can learn grammar, listening, speaking, reading and writing. Introduced the concept of launcher

| Name              | "Cheonil-moon" tab                                                                    |          |  |
|-------------------|---------------------------------------------------------------------------------------|----------|--|
| Summary           | Instructor Kim Ki-hoon's VOD video is provided based on the textbook of Cheon II-moon |          |  |
| OS                | Android terminal (Iriver                                                              | WoW tab) |  |
| Business<br>Model | Development of language learning application series                                   |          |  |
| Usage Fee         | Device + Contents 599,000won                                                          |          |  |
| Business<br>goal  | Expand mobile education market by combining the mobile device and VOD lecture,        |          |  |
| Main<br>Feature   | VOD lecture of Kim Ki-hoon, Vocabulary test                                           |          |  |
| Client            | Mega Books <b>Operator</b> Confitech                                                  |          |  |
| Launching<br>Date | 2013. 06                                                                              |          |  |