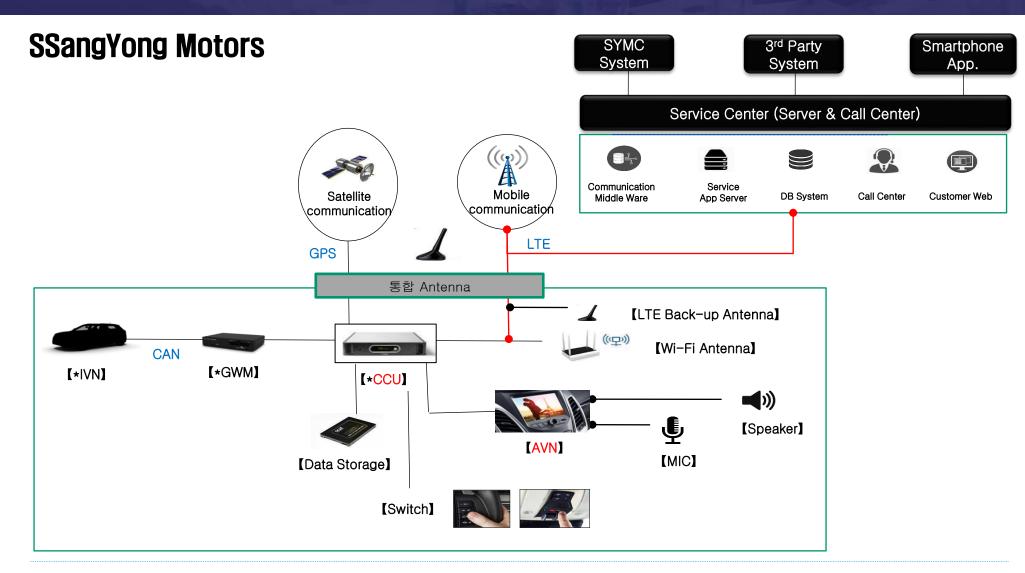

CONFITECH

Solution and Service > Connected Car

### Telematics Products & System Integration

# Vehicle diagnosis technology and telematics platform, smartphone connectivity technology

Confictech is the first company in Korea to introduce VRM (Vehicle Relationship Management) concept. Based on accumulated technology and know-how (Hyundai Motor MOF) since 2003, which succeeded in localizing the telematics platform, we are currently developing and supplying overseas telematics services, such as North America in China, with global automakers. Providing innovative Car Life services such as control and diagnostics and PAYD insurance services

#### Smart car service

-Economic driving information analysis by analyzing driving habits -Vehicle control technology through OBD Port -Vehicle parking location guidance service

#### Vehicle information collection device MOCHIP

-OBD2 vehicle information collection device 'Mochip' production -ISO9141, KWP2K, MOST, CAN network data communication technology -BLUETOOTH, WIFI dual communication 2 products -PAID insurance certification completed -Beijing Hyundai Motors and KT supply

### Terminal / SW platform and information management technology

-Terminal information management technology -AMI-C based terminal application middleware technology development -Development of multi-modal framework technology for user input / output control