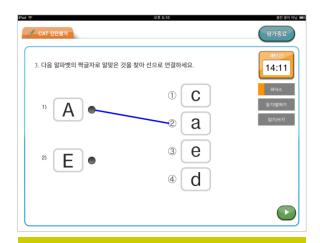

### M-Learning > Yoon's English Level Test Solution - Feature

| Pad 🔶                                   |                     | 오후 2:06    |      | 3 98% 🗩 |
|-----------------------------------------|---------------------|------------|------|---------|
| ¥ 윤선생                                   |                     |            |      |         |
| 대 · · · · · · · · · · · · · · · · · · · | vels with r I 자고으 I | 모으이주자 이소자의 |      |         |
| 아래 슬라이드의 단어를                            |                     | 18987 CHNE | 1078 |         |
| S                                       | u                   | +          | n    |         |
| 3                                       | u                   | L          | р    |         |
| h                                       |                     |            | 5    | 1) 음소들기 |
| D                                       | 0                   |            | Π    | 1) 단어듣기 |
|                                         |                     |            |      |         |
| t                                       | е                   | W          | b    |         |
|                                         |                     |            |      |         |