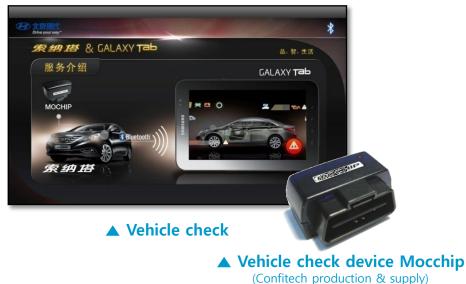

#### Vehicle information collection device MOCHIP

-OBD2 vehicle information collection device 'Mochip' production -ISO9141, KWP2K, MOST, CAN network data communication technology -BLUETOOTH, WIFI dual communication 2 products -PAID insurance certification completed -Beijing Hyundai Motors and KT supply

#### Mobile App Development > Beijing HyunDai Motors YFC Sonata Vehicle check App

### Beijing HyunDai Motors YFC Sonata Vehicle Check App

Beijing HyunDai Motors (YFC sonata) vehicle check App for smartphone application. Provides vehicle information such as car breakdown, door open and shut to customers who purchase YFC sonata for free.

| Name              | YFC sonata vehicle check app                                                                                                                                                          |           |           |  |
|-------------------|---------------------------------------------------------------------------------------------------------------------------------------------------------------------------------------|-----------|-----------|--|
| Summary           | Control YFC sonata by using android galaxy tab                                                                                                                                        |           |           |  |
| OS                | GalaxyTab                                                                                                                                                                             | GalaxyTab |           |  |
| Business<br>Model | Run a promotion to provide vehicle check device                                                                                                                                       |           |           |  |
| Usage Fee         | Free                                                                                                                                                                                  |           |           |  |
| Business<br>goal  | Promotion of YFC sonata Vehicle Sales                                                                                                                                                 |           |           |  |
| Main<br>Feature   | <ul> <li>Real Time Vehicle check</li> <li>Vehicle control</li> <li>Eco driving</li> <li>Vehicle Manual</li> <li>Parking location notification</li> <li>Watching movie etc.</li> </ul> |           |           |  |
| Client            | Beijing HyunDai<br>Motors                                                                                                                                                             | Operator  | Confitech |  |
| Launching<br>Date | 2011. 3. 20                                                                                                                                                                           |           |           |  |