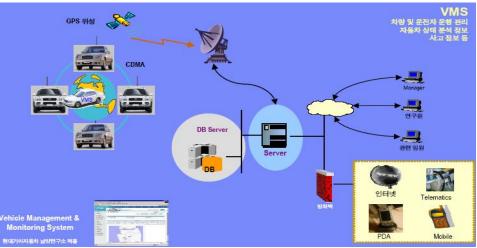

### Hyundai-Kia Motors North America / China

**TSP Suite** 

- Center Open Framework
  - System, Data & User Management
  - Data Sync, Download & Provisioning
  - Messaging, Security & Authentication
- Vehicle Management System
- Telematics Management System
- Vehicle Relationship Management