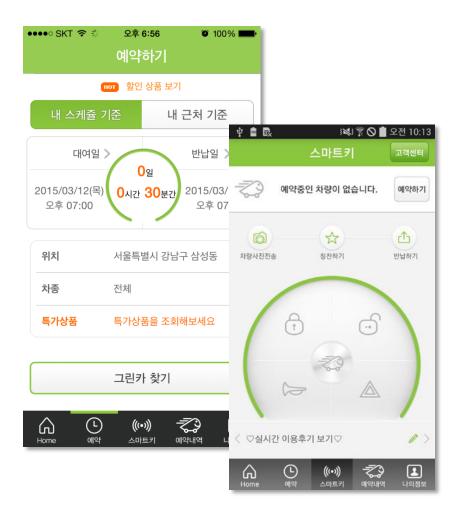

#### Mobile App Development > **KT rental - Green Car**

#### Remote Control Car Sharing Application

The Green Car app is a communication-based application that allows reservation and remote control of a car-sharing vehicle with a mobile device.

It was developed to be compatible with each other by simultaneously developing with Mobile WEB and APP.

| Summary           | Green Car (for car sharing)                                                                                                                                                                                                                                              |          |           |
|-------------------|--------------------------------------------------------------------------------------------------------------------------------------------------------------------------------------------------------------------------------------------------------------------------|----------|-----------|
| Business<br>Model | Support mobile device to encourage use                                                                                                                                                                                                                                   |          |           |
| Business<br>goal  | Encourage use of car sharing                                                                                                                                                                                                                                             |          |           |
| Main<br>Feature   | <ul> <li>Vehicle inquiry and reservation</li> <li>Location-based vehicle serching</li> <li>Remote start, alarm, vehicle lock / unlock</li> <li>Vehicle return and vehicle status report</li> <li>Provide reservation history</li> <li>Inquiry and event check</li> </ul> |          |           |
| Client            | KTrental                                                                                                                                                                                                                                                                 | Operator | Confitech |
| Launching<br>Date | 2014. 7.                                                                                                                                                                                                                                                                 |          |           |