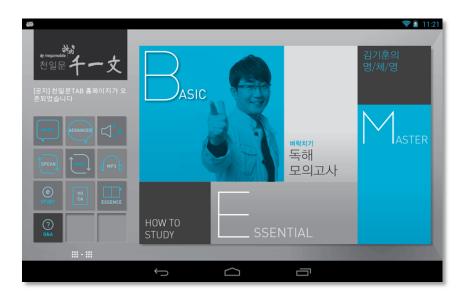

### M-Learning > "Cheonil-moon" Tab for MegaStudy

# Instructor Kim Ki-hoon's VOD lecture application

The application was developed to effectively learn the lectures of Megastudy's representative English instructor Kim Ki-Hoon on mobile devices. Through the application, you can learn grammar, listening, speaking, reading and writing. Introduced the concept of launcher

| Name              | "Cheonil-moon" tab                                                                    |          |  |
|-------------------|---------------------------------------------------------------------------------------|----------|--|
| Summary           | Instructor Kim Ki-hoon's VOD video is provided based on the textbook of Cheon II-moon |          |  |
| OS                | Android terminal (Iriver                                                              | WoW tab) |  |
| Business<br>Model | Development of language learning application series                                   |          |  |
| Usage Fee         | Device + Contents 599,000won                                                          |          |  |
| Business<br>goal  | Expand mobile education market by combining the mobile device and VOD lecture,        |          |  |
| Main<br>Feature   | VOD lecture of Kim Ki-hoon, Vocabulary test                                           |          |  |
| Client            | Mega Books <b>Operator</b> Confitech                                                  |          |  |
| Launching<br>Date | 2013. 06                                                                              |          |  |