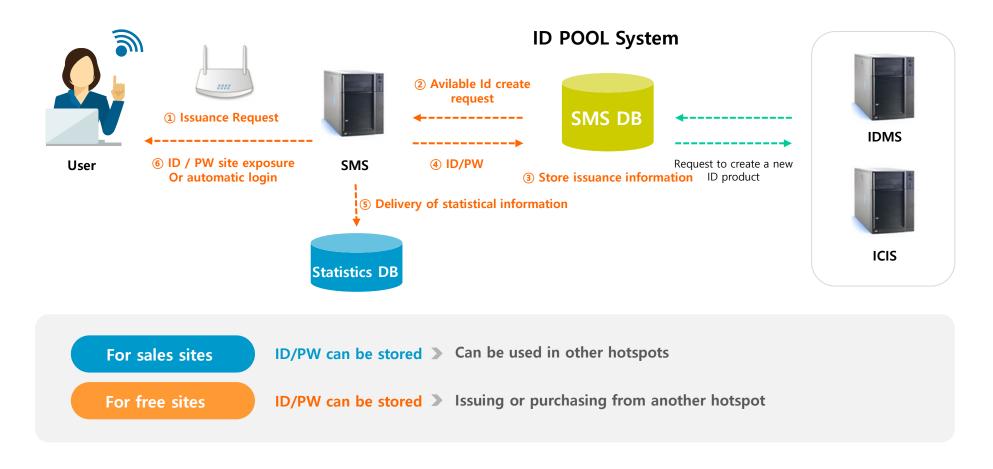

### Solution and Service > WiFi Solution "WiFine"

Solution and Service > WiFi Solution "WiFine"

### **Reference - Wi-Fi Based Solution**