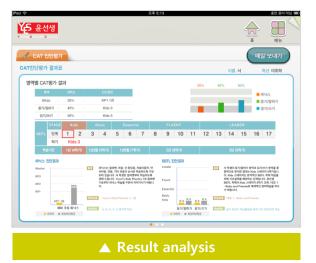

| 분류   | 체크문항                             | A       | в                | с     | D     |
| 1     | 1-1  | 나는 목표 절수나 등수를 생각하며 공부한다.         |         | V                |       |       |
| 2     | 1-2  | 꼭 되고 싶은 확실한 장래희망이 있다.            |         |                  |       |       |
| 3     | 1-3  | 내 주변에는 항상 나를 칭찬해주고 격려해주는 사람이 있다. |         |                  | V     |       |
| 4     | 1-4  | 나는 숙제와 시험에서 잘 할 자신이 있다.          |         |                  | V     |       |
| 5     | 1-5  | 부모님이나 선생님이 시키지 않아도 스스로 공부한다.     |         |                  |       | V     |
| 6     | 1-6  | 공부 하는 것이 즐겁다.                    |         |                  |       |       |
|       |      |                                  |         | $\left( \right)$ |       | 다음    |



▲ Word test after hearing





#### ▲ Alphabet mathing test

| ±+0.14            |                                                           | 충전 중이 아                             |
|-------------------|-----------------------------------------------------------|-------------------------------------|
|                   |                                                           | -<br>-                              |
|                   |                                                           |                                     |
| · 결과표 이름서   학년 미· | 취학 전생님 교사242                                              |                                     |
| 9 7               | 6                                                         |                                     |
|                   |