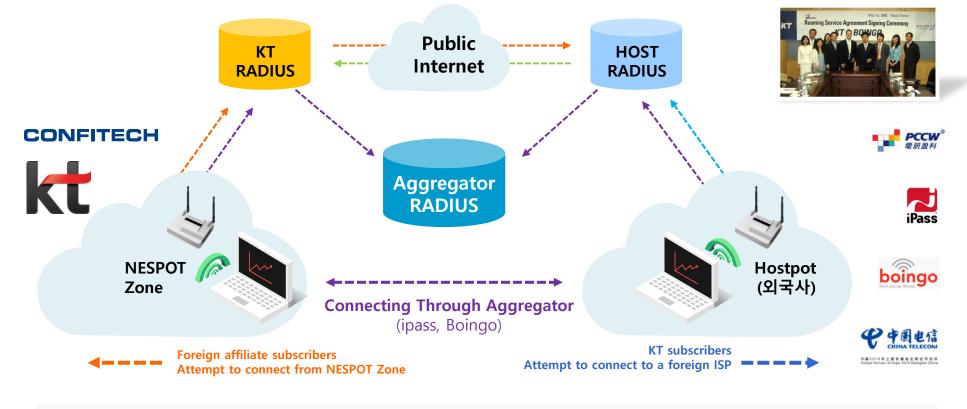

### Solution and Service > WiFi Solution "WiFine"

Solution and Service > WiFi Solution "WiFine"

### **Reference - Wi-Fi Based Solution**