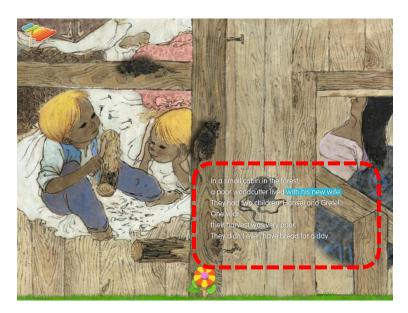

### A fairy tale book that can freely convert between Korean and English

Woongjin Thinkbig's 'Totori World Masterpieces' series are most preferred book among children and parents.

From infants and toddlers who do not know Korean to elementary school students, this app contains beautiful illustrations and sincerity and lessons that are loved by all children.

| Name              | Red Hat, Hansel and Gretel, Fox Story application                                                |          |           |  |
|-------------------|--------------------------------------------------------------------------------------------------|----------|-----------|--|
| Summary           | Developed to be user friendly while maintaining interesting content                              |          |           |  |
| OS                | iPad, iOS, Android                                                                               |          |           |  |
| Business<br>Model | Revenue through app sales                                                                        |          |           |  |
| Usage Fee         | 3.99\$, 4,000won/book                                                                            |          |           |  |
| Business<br>goal  | Expanding KT customer base through this service and securing profit channels through smartphones |          |           |  |
| Main<br>Feature   | Reading in English, interaction on each page, etc.                                               |          |           |  |
| Client            | КТ                                                                                               | Operator | Confitech |  |
| Launching<br>Date | 2011. 03                                                                                         |          |           |  |