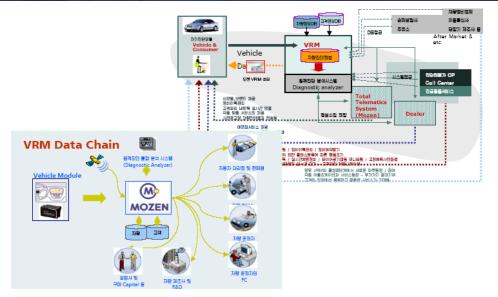

# Vehicle diagnosis technology and telematics platform, smartphone connectivity technology

Confictech is the first company in Korea to introduce VRM (Vehicle Relationship Management) concept. Based on accumulated technology and know-how (Hyundai Motor MOF) since 2003, which succeeded in localizing the telematics platform, we are currently developing and supplying overseas telematics services, such as North America in China, with global automakers. Providing innovative Car Life services such as control and diagnostics and PAYD insurance services

### Hyundai-Kia Motors North America / China

**TSP Suite** 

- Center Open Framework
  - System, Data & User Management
  - Data Sync, Download & Provisioning
  - Messaging, Security & Authentication
- Vehicle Management System
- Telematics Management System
- Vehicle Relationship Management