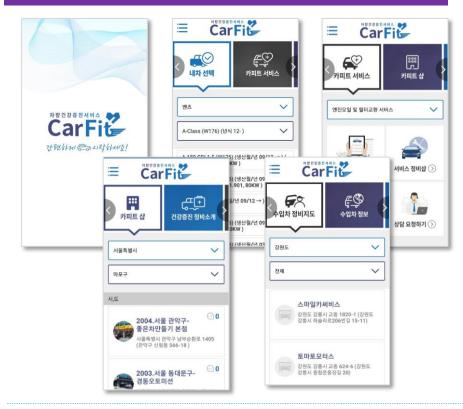

### Solution and Service > Carfit

- Parts and consumables can be purchased for imported vehicles
- After estimating the necessary vehicle maintenance, the vehicle can be serviced at an affiliated workshop.
- Provide information and news necessary for vehicle maintenance

### Vehicle Maintenance Service (Car Fitness Service)

Carfit is a mobile application optimized for imported car maintenance. When you select your car, you can purchase the parts and consumables necessary for maintenance of the vehicle, and you can repair the vehicle at a reasonable price at over 50 affiliated CarFit maintenance centers.

| Name                                                                                                                               | Mobile application optimized for imported car maintenance                    |  |  |
|------------------------------------------------------------------------------------------------------------------------------------|------------------------------------------------------------------------------|--|--|
| Summary                                                                                                                            | Vehicle maintenance service to help imported vehicle owners manage vehicles. |  |  |
| OS                                                                                                                                 | Android                                                                      |  |  |
| Business<br>Model                                                                                                                  | Sales of vehicle parts and supplies in the smart store                       |  |  |
| Usage Fee Difference by product (https://smartstore.naver.com/carfitr                                                              |                                                                              |  |  |
| Business<br>goalHelps imported vehicle owners to purchase consumables<br>receive vehicle maintenance service at a reasonable price |                                                                              |  |  |
| Main         My Car select, Carfit Service, Carfit shop, Repiar Shop Ma                                                            |                                                                              |  |  |
| Launching<br>Date                                                                                                                  | 2019. 9.                                                                     |  |  |