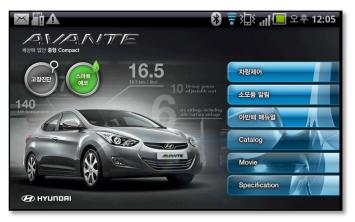

### Avante MD-Galaxy Vehicle check App

HyunDai Motors AvanteMD vehicle check App for Galaxy smartphone application. Provides vehicle information such as car breakdown, door open and shut to customers who purchase AvanteMD for free.

| Name              | AvanteMD Vehicle check App                                                                                                                                                            |  |  |  |
|-------------------|---------------------------------------------------------------------------------------------------------------------------------------------------------------------------------------|--|--|--|
| Summary           | Control avanteMD by using android smartphone                                                                                                                                          |  |  |  |
| OS                | Android                                                                                                                                                                               |  |  |  |
| Business<br>Model | Run a promotion to provide vehicle check device                                                                                                                                       |  |  |  |
| Usage Fee         | Free                                                                                                                                                                                  |  |  |  |
| Business<br>goal  | Promotion of vehicle Sales                                                                                                                                                            |  |  |  |
| Main<br>Feature   | <ul> <li>Real time vehicle check</li> <li>Vehicle control</li> <li>Eco driving</li> <li>Vehicle Manual</li> <li>Parking location notification</li> <li>Watching movie etc.</li> </ul> |  |  |  |
| Client            | HyunDai Motors <b>Operator</b> Confitech                                                                                                                                              |  |  |  |
| Launching<br>Date | 2010. 11. 10                                                                                                                                                                          |  |  |  |