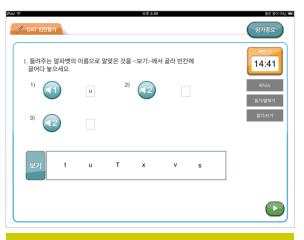

### M-Learning > Yoon's English Level Test Solution - Feature

| Pad 🔶                                   |                     | 오후 2:06    |      | 3 98% 🗩 |
|-----------------------------------------|---------------------|------------|------|---------|
| ¥ 윤선생                                   |                     |            |      |         |
| 대 · · · · · · · · · · · · · · · · · · · | vels with r I 자고으 I | 모으이주자 이소자의 |      |         |
| 아래 슬라이드의 단어를                            |                     | 18987 CHNE | 1078 |         |
| S                                       | u                   | +          | n    |         |
| 3                                       | u                   | L          | р    |         |
| h                                       |                     |            | 5    | 1) 음소들기 |
| D                                       | 0                   |            | Π    | 1) 단어듣기 |
|                                         |                     |            |      |         |
| t                                       | е                   | W          | b    |         |
|                                         |                     |            |      |         |

#### ▲ Create word using scroll

| E 학습능 | 력 평가 |                                  |         |                  |       | 8     |
|-------|------|----------------------------------|---------|------------------|-------|-------|
| Part  | 1 동: | 기조절 체크 ▲그렇지 않다                   | 8 그저 그림 | 다 •그             | 령다 D미 | 배우그렇다 |
| no    | 분류   | 체크문항                             | A       | в                | с     | D     |
| 1     | 1-1  | 나는 목표 절수나 등수를 생각하며 공부한다.         |         | V                |       |       |
| 2     | 1-2  | 꼭 되고 싶은 확실한 장래희망이 있다.            |         |                  |       |       |
| 3     | 1-3  | 내 주변에는 항상 나를 칭찬해주고 격려해주는 사람이 있다. |         |                  | V     |       |
| 4     | 1-4  | 나는 숙제와 시험에서 잘 할 자신이 있다.          |         |                  | V     |       |
| 5     | 1-5  | 부모님이나 선생님이 시키지 않아도 스스로 공부한다.     |         |                  |       | V     |
| 6     | 1-6  | 공부 하는 것이 즐겁다.                    |         |                  |       |       |
|       |      |                                  |         | $\left( \right)$ |       | 다음    |