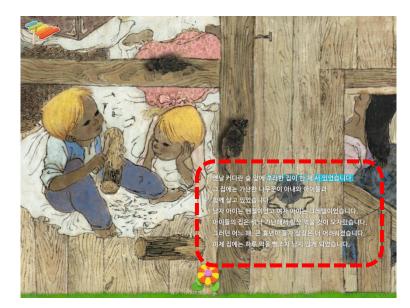

### A fairy tale book that can freely convert between Korean and English

Woongjin Thinkbig's 'Totori World Masterpieces' series are most preferred book among children and parents.

From infants and toddlers who do not know Korean to elementary school students, this app contains beautiful illustrations and sincerity and lessons that are loved by all children.

| Name              | Red Hat, Hansel and Gretel, Fox Story application                                                |          |           |  |
|-------------------|--------------------------------------------------------------------------------------------------|----------|-----------|--|
| Summary           | Developed to be user friendly while maintaining interesting content                              |          |           |  |
| OS                | iPad, iOS, Android                                                                               |          |           |  |
| Business<br>Model | Revenue through app sales                                                                        |          |           |  |
| Usage Fee         | 3.99\$, 4,000won/book                                                                            |          |           |  |
| Business<br>goal  | Expanding KT customer base through this service and securing profit channels through smartphones |          |           |  |
| Main<br>Feature   | Reading in English, interaction on each page, etc.                                               |          |           |  |
| Client            | КТ                                                                                               | Operator | Confitech |  |
| Launching<br>Date | 2011. 03                                                                                         |          |           |  |