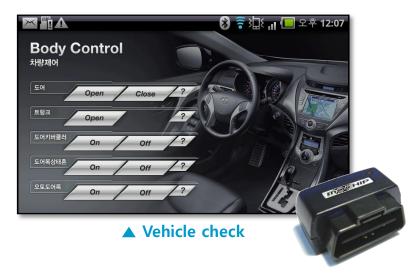

### Avante MD-Galaxy Vehicle check App

HyunDai Motors AvanteMD vehicle check App for Galaxy smartphone application. Provides vehicle information such as car breakdown, door open and shut to customers who purchase AvanteMD for free.

| Name              | AvanteMD Vehicle check App                                                                                                                                                            |  |  |  |
|-------------------|---------------------------------------------------------------------------------------------------------------------------------------------------------------------------------------|--|--|--|
| Summary           | Control avanteMD by using android smartphone                                                                                                                                          |  |  |  |
| OS                | Android                                                                                                                                                                               |  |  |  |
| Business<br>Model | Run a promotion to provide vehicle check device                                                                                                                                       |  |  |  |
| Usage Fee         | Free                                                                                                                                                                                  |  |  |  |
| Business<br>goal  | Promotion of vehicle Sales                                                                                                                                                            |  |  |  |
| Main<br>Feature   | <ul> <li>Real time vehicle check</li> <li>Vehicle control</li> <li>Eco driving</li> <li>Vehicle Manual</li> <li>Parking location notification</li> <li>Watching movie etc.</li> </ul> |  |  |  |
| Client            | HyunDai Motors <b>Operator</b> Confitech                                                                                                                                              |  |  |  |
| Launching<br>Date | 2010. 11. 10                                                                                                                                                                          |  |  |  |