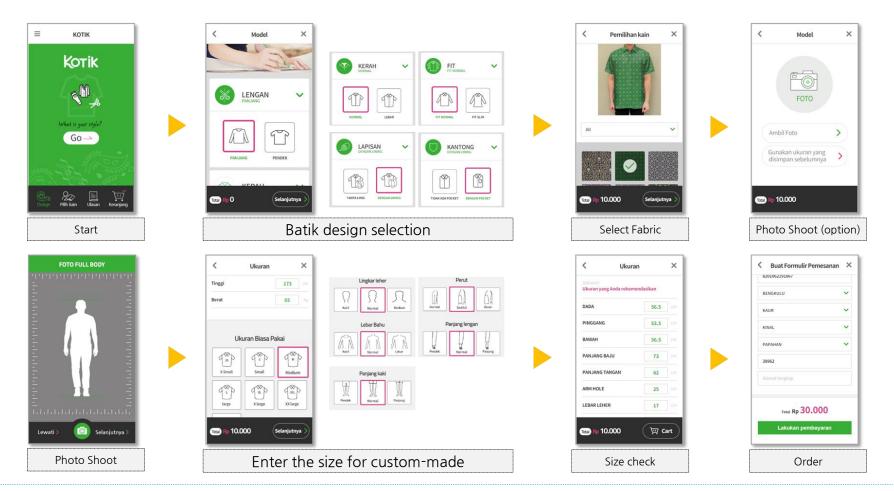

### Solution and Service > KOTIK

### Indonesia Custom-made Clothing Service, KOTIK

CONFITECH

KOTIK Application consists of "Design" to create your own custom clothes, "Fabric" fitting to choose the fabric that fits your face or to share with friends, "Review" to communicate with users, and a shopping cart to help you order

| Name                                                                                                                                                                                               | КОТІК                                                               |  |
|----------------------------------------------------------------------------------------------------------------------------------------------------------------------------------------------------|---------------------------------------------------------------------|--|
| Summary Custom-made Batik service, a traditional costume for Indonesia, for 250 million Indonesians Participation in clothing business partners and clothing production partners for over 20 years |                                                                     |  |
| Business<br>Model                                                                                                                                                                                  | Joint business with Indonesian partners                             |  |
| Usage Fee                                                                                                                                                                                          | RP 150,000~200,000/ EA                                              |  |
| Main<br>Feature                                                                                                                                                                                    | Fabric Fitting,<br>Convenient size selection, Custom-made by expert |  |
| Launching<br>Date                                                                                                                                                                                  |                                                                     |  |

### **KOTIK Application examples(Design)**