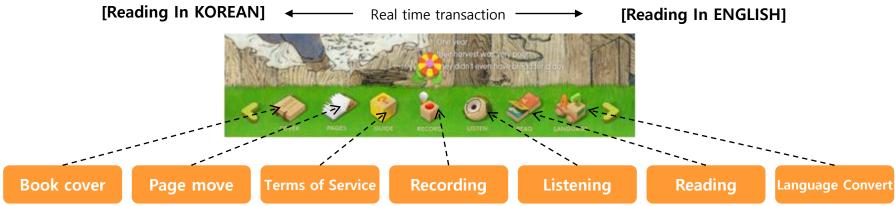

### M-Learning > WoongJin ThinkBig Mobile cartoon

# Provides various convenience functions for viewing comic books

<MeangGgong-i Seodang> is a cartoon that explains history like telling an old story to students who don't want to study.

It is a series that naturally learns the history and wisdom of our ancestors while listening to the story of the medal.

| Name              | MeangGgong-i Seodang 1th-5 <sup>th</sup> edition application                                     |          |           |  |
|-------------------|--------------------------------------------------------------------------------------------------|----------|-----------|--|
| Summary           | Developed to be user friendly while maintaining interesting content                              |          |           |  |
| OS                | iPad, iOS, Android (with                                                                         | MDPI)    |           |  |
| Business<br>Model | Revenue through app sales                                                                        |          |           |  |
| Usage Fee         | 3.99\$, 4,000won/purchase                                                                        |          |           |  |
| Business<br>goal  | Expanding KT customer base through this service and securing profit channels through smartphones |          |           |  |
| Main<br>Feature   | People dictionary, history study, Chinese character study, cut view function, etc.               |          |           |  |
| Client            | КТ                                                                                               | Operator | Confitech |  |
| Launching<br>Date | 2011. 2.                                                                                         |          |           |  |