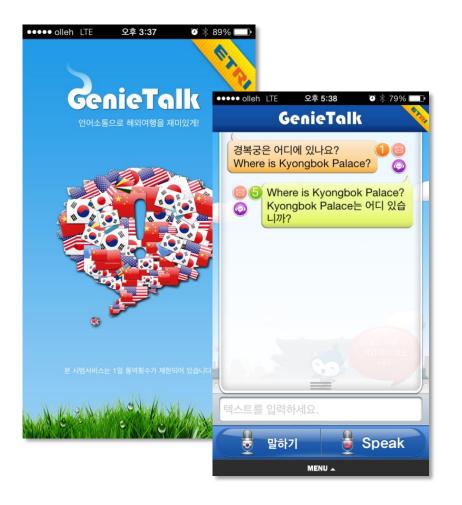

#### Mobile App Development > ETRI - Genie Talk

#### **Multilingual Automatic Translation App**

It is an automatic translation app developed in collaboration with the Korea Electronics and Telecommunications Research Institute and has recorded over 1 million downloads as of 11.30. (The voice recognition DB is provided by ETRI, and the mobile app is developed and maintained by the proposer for 3 years.

| Summary           | automatic translation app                                                                                                                                                                                                              |          |           |
|-------------------|----------------------------------------------------------------------------------------------------------------------------------------------------------------------------------------------------------------------------------------|----------|-----------|
| Business<br>Model | Multilingual automatic translation                                                                                                                                                                                                     |          |           |
| Business<br>goal  | Free                                                                                                                                                                                                                                   |          |           |
| Main<br>Feature   | <ul> <li>Automatic translation based on voice recognition technology</li> <li>Text translation</li> <li>English, Japanese, Chinese</li> <li>Provide similar sentences</li> <li>Provide daily conversation</li> <li>Bookmark</li> </ul> |          |           |
| Client            | ETRI                                                                                                                                                                                                                                   | Operator | Confitech |
| Launching<br>Date | 2012. 10. 17일                                                                                                                                                                                                                          |          |           |