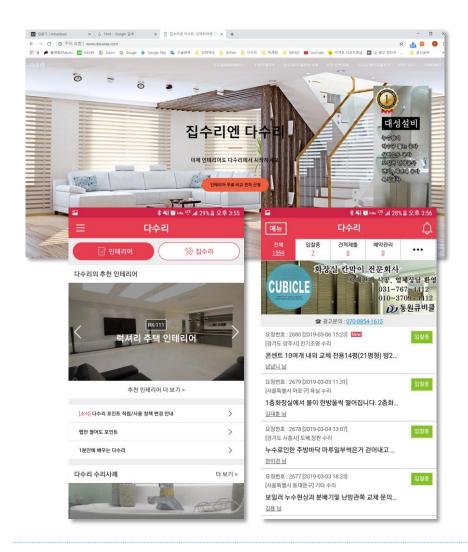

### Solution and Service > Dasuree

### Open Market for Home Repair Service

O2O service that enables to find technicians for home repairs and interiors, repair companies

| Name           | Dasuri                                        |                                            |  |
|----------------|-----------------------------------------------|--------------------------------------------|--|
| Summary        | Open Market for Home Repair Service (Web/App) |                                            |  |
| App Download   | 100,000                                       |                                            |  |
| Members        | 23,000 Persons                                |                                            |  |
|                |                                               | Request A Quote                            |  |
|                | Members                                       | Quotation comparison and company selection |  |
|                | (User)<br>Business<br>Members                 | Write review                               |  |
| Main Feature   |                                               | Point                                      |  |
|                |                                               | Quote out                                  |  |
|                |                                               | Maintenance of consruction reference       |  |
|                | (Company)                                     | Point                                      |  |
| Launching Date | 2016. 03                                      |                                            |  |