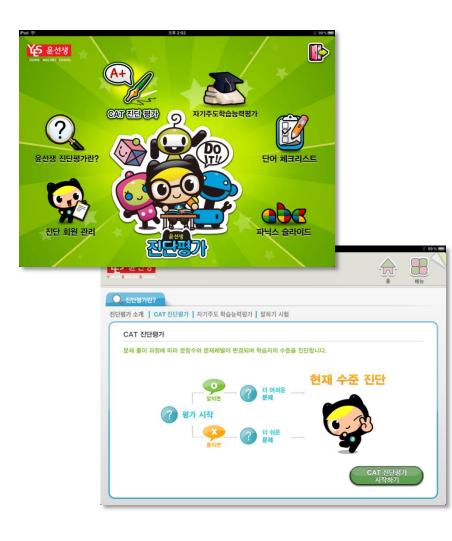

### M-Learning > Yoon's English Level Test Solution

### Level test service for learning by level

As a precise and scientific measurement system that enables students to learn by level, it is a solution that measures the current level of learning and find vulnerable areas. It can provide the optimal customized learning program. It is composed of problem-solving level test, self-directed learning ability evaluation, and speaking test.