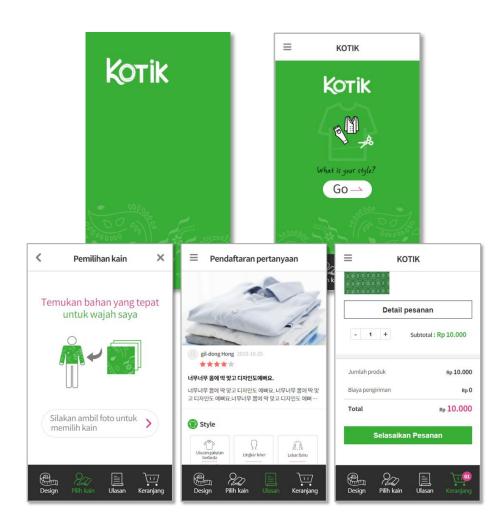

### Solution and Service > KOTIK

### Indonesia Custom-made Clothing Service, KOTIK

CONFITECH

KOTIK Application consists of "Design" to create your own custom clothes, "Fabric" fitting to choose the fabric that fits your face or to share with friends, "Review" to communicate with users, and a shopping cart to help you order

| Name                                                                                                                                                                                               | КОТІК                                                               |  |
|----------------------------------------------------------------------------------------------------------------------------------------------------------------------------------------------------|---------------------------------------------------------------------|--|
| Summary Custom-made Batik service, a traditional costume for Indonesia, for 250 million Indonesians Participation in clothing business partners and clothing production partners for over 20 years |                                                                     |  |
| Business<br>Model                                                                                                                                                                                  | Joint business with Indonesian partners                             |  |
| Usage Fee                                                                                                                                                                                          | RP 150,000~200,000/ EA                                              |  |
| Main<br>Feature                                                                                                                                                                                    | Fabric Fitting,<br>Convenient size selection, Custom-made by expert |  |
| Launching<br>Date                                                                                                                                                                                  |                                                                     |  |

### **KOTIK Application examples(Design)**