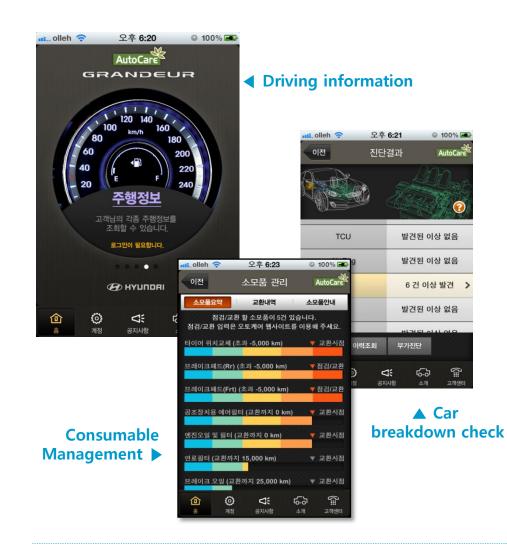

#### Mobile App Development > HyunDai Motors AutoCare Service

#### Vehicle Management Auto Care App

Auto care Application is iOS application developed for HyunDai Motors customer who has auto care inside car. After sending data from the auto care zone, you can check the vehicle status or check information in real time.

| Name              | Granduer of HyunDai Motors Auto care App                                                                                                                 |  |  |  |
|-------------------|----------------------------------------------------------------------------------------------------------------------------------------------------------|--|--|--|
| Summary           | Vehicle control by using iOS app and real time check such as car breakdown,, eco driving, etc.                                                           |  |  |  |
| OS                | iOS                                                                                                                                                      |  |  |  |
| Business<br>Model | Run a promotion to provide vehicle check device                                                                                                          |  |  |  |
| Usage Fee         | Free down                                                                                                                                                |  |  |  |
| Business<br>goal  | Promotion of Granduer Vehicle Sales                                                                                                                      |  |  |  |
| Main<br>Feature   | <ul> <li>Real time vehicle check</li> <li>Vehicle control</li> <li>Eco driving</li> <li>Vehicle Manual</li> <li>Parking location notification</li> </ul> |  |  |  |
| Client            | HyunDai Motors <b>Operator</b> Confitech                                                                                                                 |  |  |  |
| Launching<br>Date | 2010. 10. 20                                                                                                                                             |  |  |  |