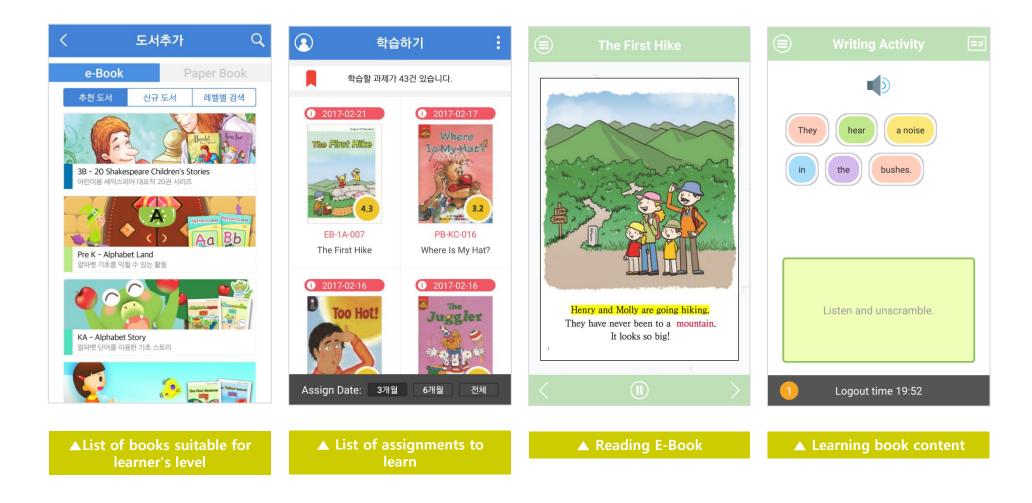

### M-Learning > Reading Gate Mobile Application Service

### **Reading Gate Mobile Application**

It is a scientific English learning program. After reading a book, one's English comprehension can be measured from various ways. It allows you to read about 4,000 books, including world-renowned award-winning works and Classic series. It is developed to port all the functions available in the PC environment to the mobile, so that the learning progress can be maintained in any environment.

### M-Learning > Reading Gate Mobile Application Service - Feature