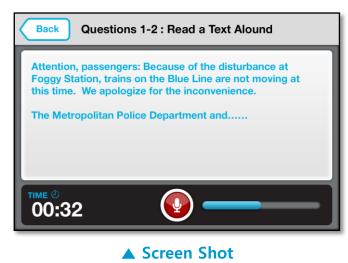

### M-Learning > JungCheol English Story Book Service

### ▲ JungCheol English StoryBook

▲ Screen Shot

### JungCheol English Story Book Service

Education App where you can reduce your feelings of rejection of English and learn words easily through interesting stories

| Name              | JungCheol English Story Book App                                                                                                                                            |          |           |  |  |
|-------------------|-----------------------------------------------------------------------------------------------------------------------------------------------------------------------------|----------|-----------|--|--|
| Summary           | Education App that makes learning English easier by using JungCheol English's own education lectures                                                                        |          |           |  |  |
| OS                | iPad, Android                                                                                                                                                               |          |           |  |  |
| Business<br>Model | Revenue through app sales                                                                                                                                                   |          |           |  |  |
| Usage Fee         | 4,000won/purchase                                                                                                                                                           |          |           |  |  |
| Business<br>goal  | This service enhances JungCheol English's image as a leading education company and proposes a new revenue generation model through App utilizing JungCheol English content. |          |           |  |  |
| Main<br>Feature   | Various and interesting education such as studying<br>pronunciation through voice actors, natural understanding of<br>English words on the screen                           |          |           |  |  |
| Client            | JungCheol English                                                                                                                                                           | Operator | Confitech |  |  |
| Launching<br>Date | 2011. 6.                                                                                                                                                                    |          |           |  |  |